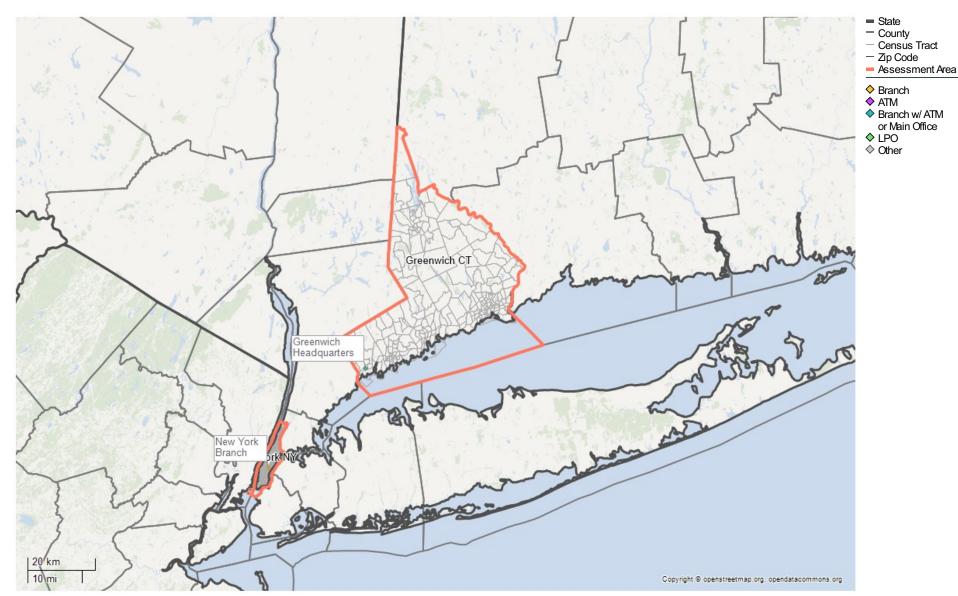

Fieldpoint maintains two assessment areas located in the State of New York and the State of Connecticut, consisting of the following:

- MD 35614 (New York-Jersey City-White Plains, NY-NJ), consisting of all of New York County.
- MSA 14860 (Bridgeport-Stamford-Norwalk, CT), consisting of portions of Fairfield County.

bank and rated the bank's performance as satisfactory. There are no financial or legal factors that would prevent Fieldpoint from fulfilling its obligations under the CRA.

For additional details, see the Summary of Key Assessment Area Data on the following page, which contains a summary of assessment area data for all rated areas. Maps illustrating the bank's assessment areas at the time of the evaluation are located in Appendix C.