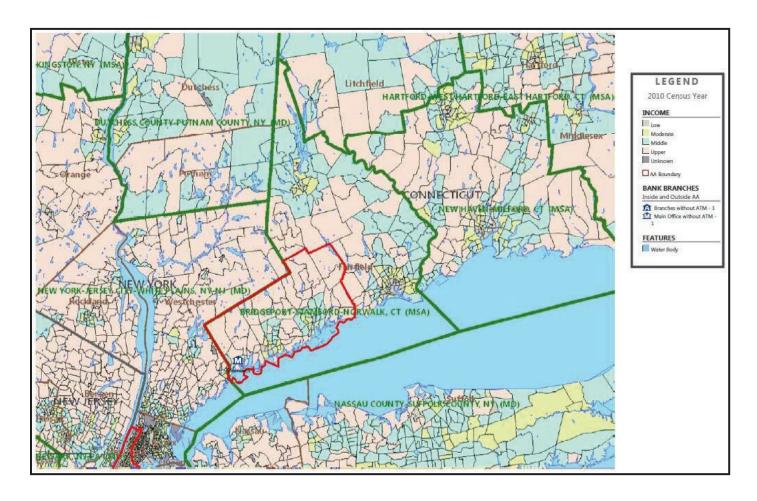

Fieldpoint maintains two assessment areas located in the State of New York and the State of Connecticut, consisting of the following:

- MD 35614 (New York-Jersey City-White Plains, NY-NJ), consisting of all of New York County.
- MSA 14860 (Bridgeport-Stamford-Norwalk, CT), consisting of portions of Fairfield County.

Although the majority of the bank's deposit and lending activities occurred in MSA 14860 (Bridgeport-Stamford-Norwalk, CT), both assessment areas were evaluated using full-scope procedures. This was because MD 35614 (New York-Jersey City-White Plains, NY-NJ) contains a majority of the total census tracts located in the bank's assessment areas, the branch presence of the bank is equal for both assessment areas, and it is Fieldpoint's first CRA evaluation under the supervisory authority of the Federal Reserve Bank of New York.

bank and rated the bank's performance as satisfactory. There are no financial or legal factors that would prevent Fieldpoint from fulfilling its obligations under the CRA.

For additional details, see the Summary of Key Assessment Area Data on the following page, which contains a summary of assessment area data for all rated areas. Maps illustrating the bank's assessment areas at the time of the evaluation are located in Appendix C.