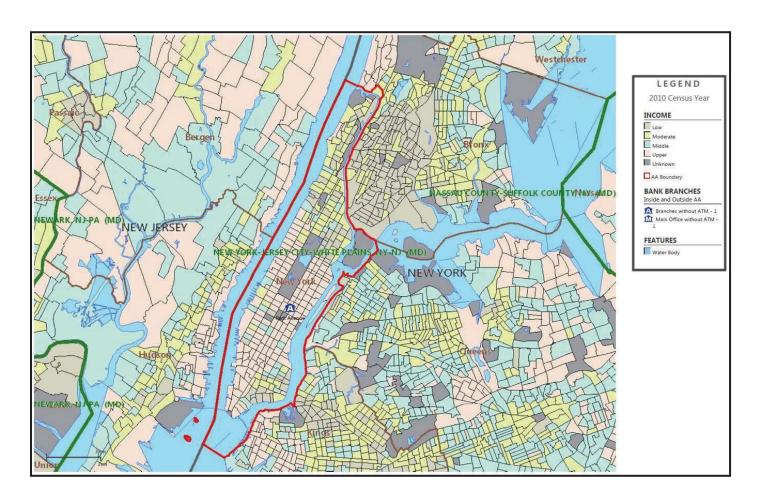

Fieldpoint maintains two assessment areas located in the State of New York and the State of Connecticut, consisting of the following:

- MD 35614 (New York-Jersey City-White Plains, NY-NJ), consisting of all of New York County.
- MSA 14860 (Bridgeport-Stamford-Norwalk, CT), consisting of portions of Fairfield County.

Although the majority of the bank's deposit and lending activities occurred in MSA 14860 (Bridgeport-Stamford-Norwalk, CT), both assessment areas were evaluated using full-scope procedures. This was because MD 35614 (New York-Jersey City-White Plains, NY-NJ) contains a majority of the total census tracts located in the bank's assessment areas, the branch presence of the bank is equal for both assessment areas, and it is Fieldpoint's first CRA evaluation under the supervisory authority of the Federal Reserve Bank of New York.

bank and rated the bank's performance as satisfactory. There are no financial or legal factors that would prevent Fieldpoint from fulfilling its obligations under the CRA.

For additional details, see the Summary of Key Assessment Area Data on the following page, which contains a summary of assessment area data for all rated areas. Maps illustrating the bank's assessment areas at the time of the evaluation are located in Appendix C.