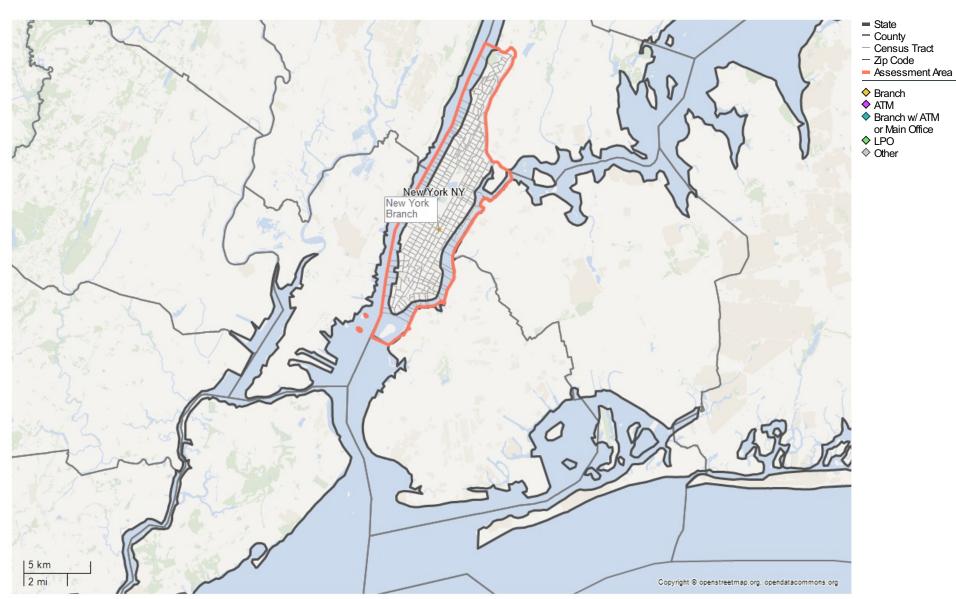

Fieldpoint maintains two assessment areas located in the State of New York and the State of Connecticut, consisting of the following:

- MD 35614 (New York-Jersey City-White Plains, NY-NJ), consisting of all of New York County.
- MSA 14860 (Bridgeport-Stamford-Norwalk, CT), consisting of portions of Fairfield County.

bank and rated the bank's performance as satisfactory. There are no financial or legal factors that would prevent Fieldpoint from fulfilling its obligations under the CRA.

For additional details, see the Summary of Key Assessment Area Data on the following page, which contains a summary of assessment area data for all rated areas. Maps illustrating the bank's assessment areas at the time of the evaluation are located in Appendix C.